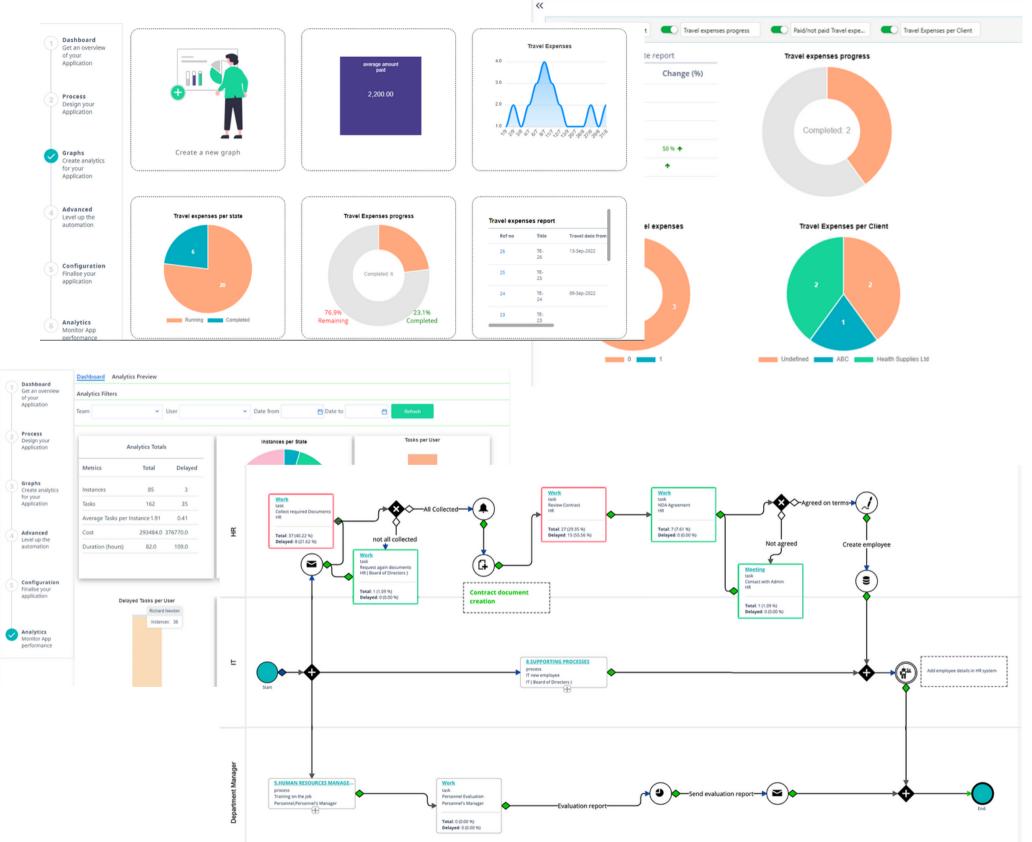

## **Comidor Top Features : Widgets and Advanced Analytics**

Effortlessly monitoring of real-time data with interactive widgets, and visually appealing reports that can be seamlessly integrated into the Home Dashboard

Workflow Reports to get valuable, real-time insights into assigned responsibilities, ongoing user activities, and other important information related to the workflow at hand

Workflow Analytics to monitor and analyze the performance of each workflow, identify potential bottlenecks, and make data-driven decisions to optimize processes