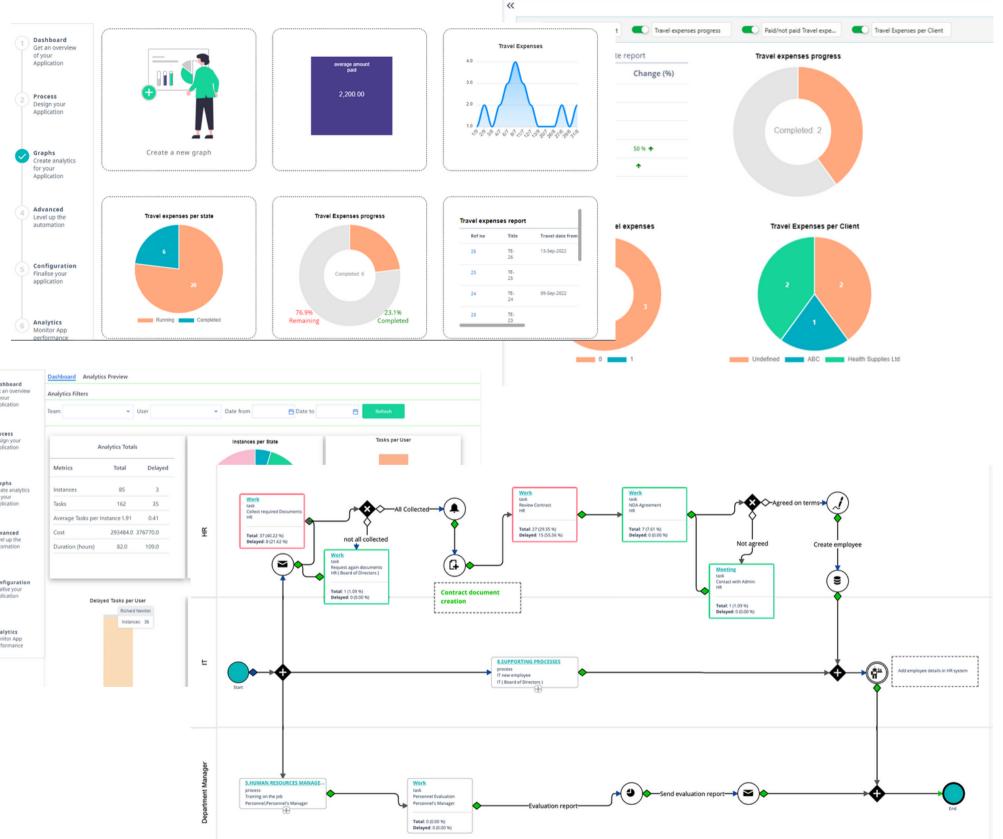

## **Comidor Top Features : Widgets and Advanced Analytics**

Effortlessly monitoring of real-time data with interactive widgets, and visually appealing reports that can be seamlessly integrated into the Home Dashboard

Workflow Reports to get valuable, real-time insights into assigned responsibilities, ongoing user activities, and other important information related to the workflow at hand

Workflow Analytics to monitor and analyze the performance of each workflow, identify potential bottlenecks, and make data-driven decisions to optimize processes