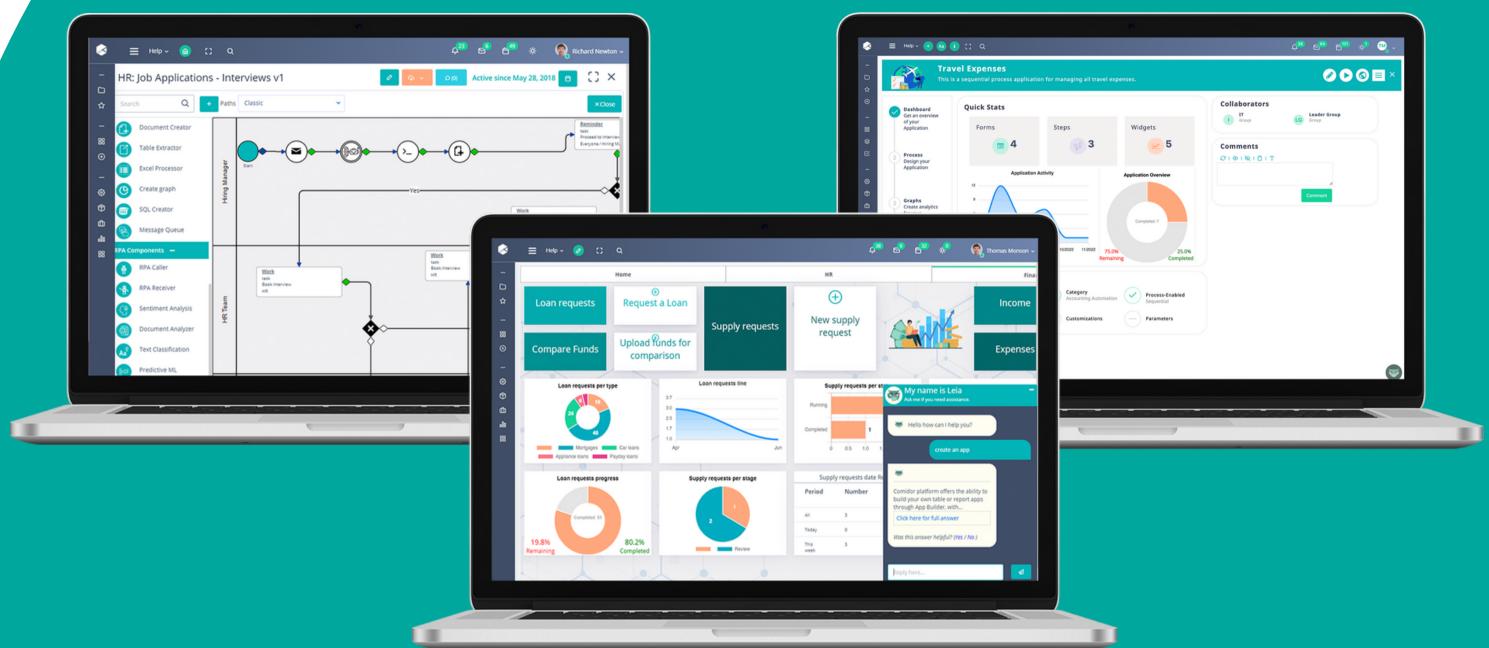

### **Comidor Top Features : Home Dashboard**

Customized experience with dashboards built and modified with a simple-to-use No-Code builder

Al-enabled chatbot that helps employees and teams to work smarter, more efficiently, and remotely

All communication channels together. To-do lists, notifications & reminders for tasks, emails-messages, events, and more

## **Comidor Top Features : Widgets and Advanced Analytics**

Effortlessly monitoring of real-time data with interactive widgets, and visually appealing reports that can be seamlessly integrated into the Home Dashboard

Workflow Reports to get valuable, real-time insights into assigned responsibilities, ongoing user activities, and other important information related to the workflow at hand

Workflow Analytics to monitor and analyze the performance of each workflow, identify potential bottlenecks, and make data-driven decisions to optimize processes