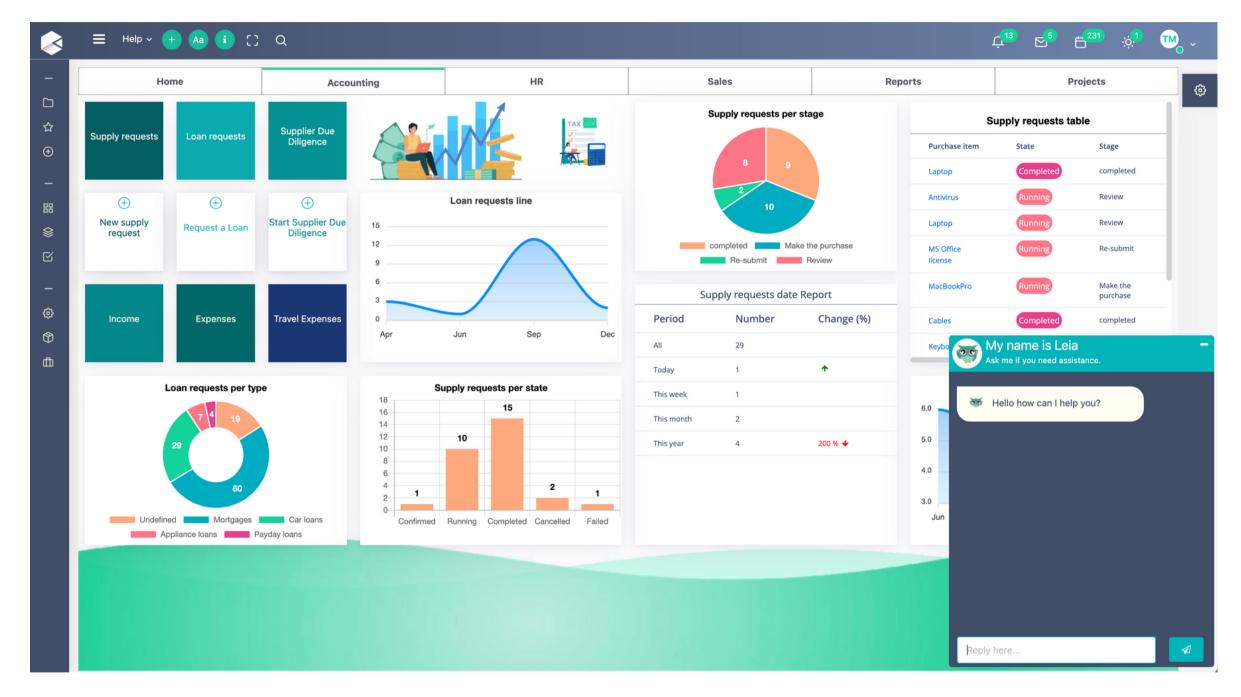

## **Comidor Top Features : Widgets and Advanced Analytics**

Effortlessly monitoring of real-time data with interactive widgets, and visually appealing reports that can be seamlessly integrated into the Home Dashboard

Workflow Reports to get valuable, real-time insights into assigned responsibilities, ongoing user activities, and other important information related to the workflow at hand

Workflow Analytics to monitor and analyze the performance of each workflow, identify potential bottlenecks, and make data-driven decisions to optimize processes