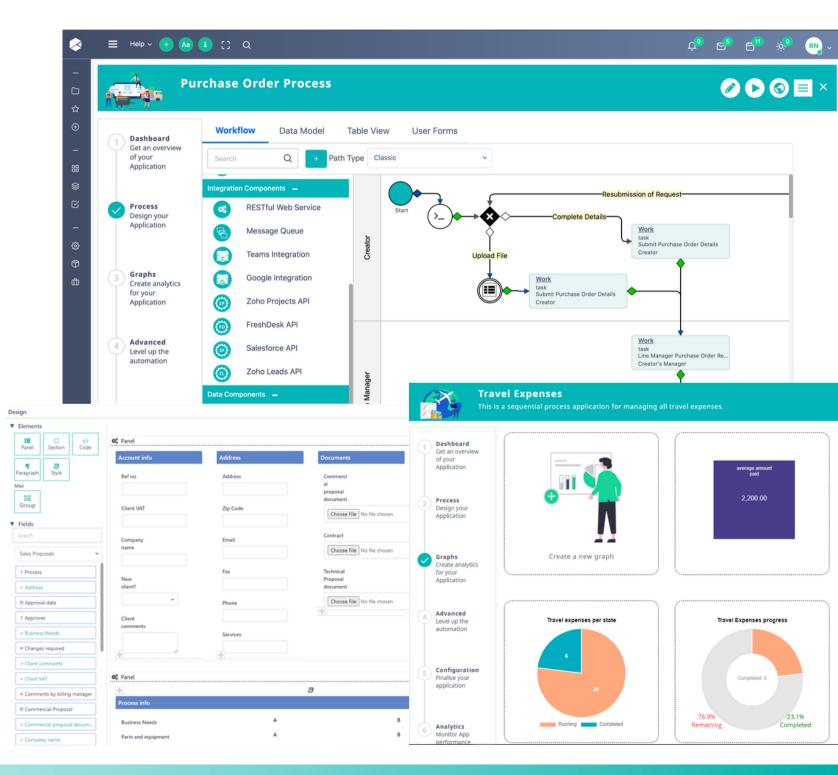

## **Comidor Top Features : Workflow Components**

#### **Data Components Basic Components Integration Components Comidor DATA** Task **RESTful Web Service** Q<sup>0</sup> Shell Command >\_ Subprocess **OpenAl API File Reader** Email $\square$ Message Queue R Export Data SMS SMS **Teams Integration** Ē. **Convert Data** Notification Д **Google Integration** G **Digital Signature** Timer $\bigcirc$ Zoho Projects API ZP **Document Creator** Inclusive FD FreshDesk API **QR** Generator Parallel Salesforce API SF **Table Extractor** Exclusive Zoho Leads API ZL **Excel Processor** Annotation O Create graph End Blockchain

#### **RPA Components**

**RPA** Caller

#### **Code Components**

Set Values

**Existence Check** 

SQL Creator

**String Utilities** 

JSON Array to Excel

**Deserialize JSON** 

**RPA Receiver** 

Predictive ML

Selenium RPA

Image Classification