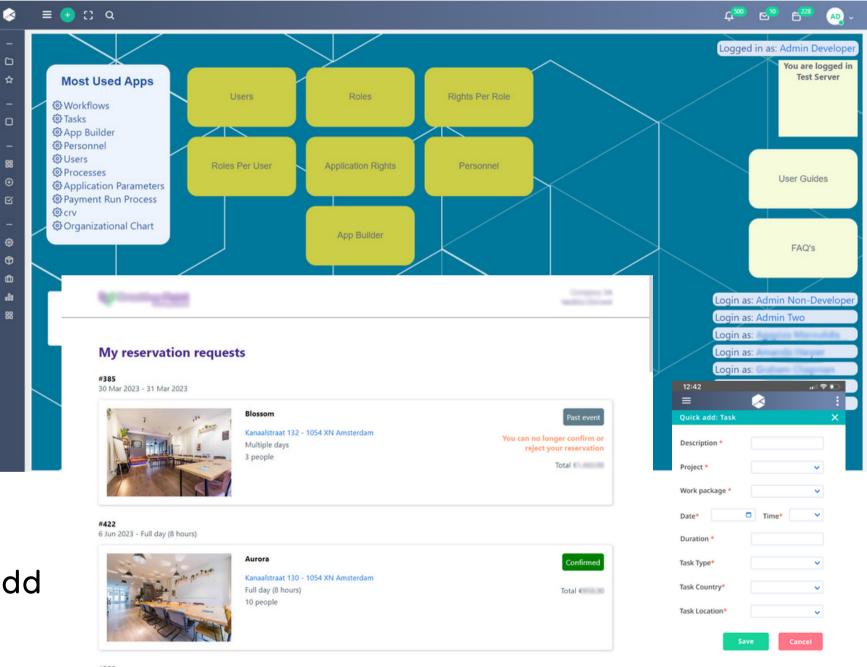

### **Comidor Top Features : Home Dashboard**

Customized experience with dashboards built and modified with a simple-to-use No-Code builder

Al-enabled chatbot that helps employees and teams to work smarter, more efficiently, and remotely

All communication channels together. To-do lists, notifications & reminders for tasks, emails-messages, events, and more